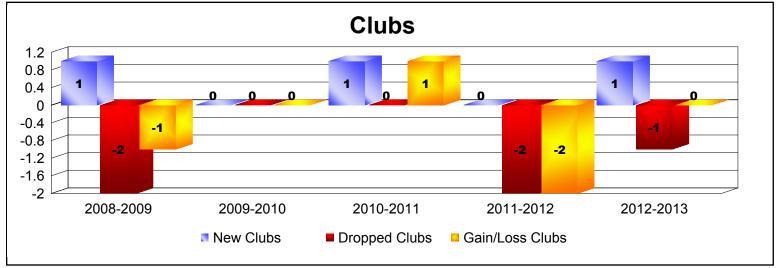

District T 1

As of June 2013 Cumulative

| Year      | New<br>Clubs | Dropped<br>Clubs | Gain/<br>Loss<br>Clubs | New<br>Members | Charter<br>Members | Reinstate<br>Members | Transfer<br>Members | Total<br>Member<br>Added | Total<br>Members<br>Dropped | Gain/<br>Loss<br>Members |
|-----------|--------------|------------------|------------------------|----------------|--------------------|----------------------|---------------------|--------------------------|-----------------------------|--------------------------|
| 2008-2009 | 1            | -2               | -1                     | 66             | 20                 | 21                   | 2                   | 109                      | -167                        | -58                      |
| 2009-2010 | 0            | 0                | 0                      | 91             | 0                  | 7                    | 2                   | 100                      | -97                         | 3                        |
| 2010-2011 | 1            | 0                | 1                      | 103            | 26                 | 31                   | 2                   | 162                      | -125                        | 37                       |
| 2011-2012 | 0            | -2               | -2                     | 65             | 0                  | 15                   | 4                   | 84                       | -147                        | -63                      |
| 2012-2013 | 1            | -1               | 0                      | 86             | 26                 | 15                   | 3                   | 130                      | -107                        | 23                       |
| Average   | 1            | -1               | 0                      | 82             | 14                 | 18                   | 3                   | 117                      | -129                        | -12                      |