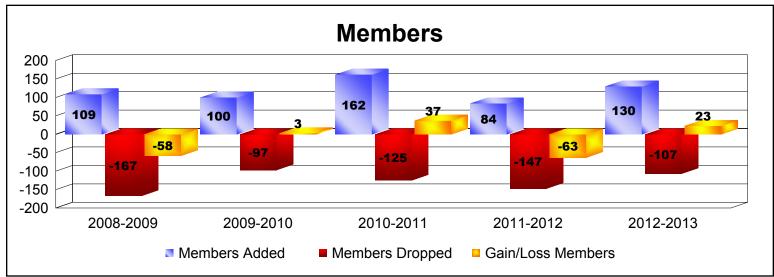

District T 1

As of June 2013 Cumulative

| Year      | New<br>Clubs | Dropped<br>Clubs | Gain/<br>Loss<br>Clubs | New<br>Members | Charter<br>Members | Reinstate<br>Members | Transfer<br>Members | Total<br>Member<br>Added | Total<br>Members<br>Dropped | Gain/<br>Loss<br>Members |
|-----------|--------------|------------------|------------------------|----------------|--------------------|----------------------|---------------------|--------------------------|-----------------------------|--------------------------|
| 2008-2009 | 1            | -2               | -1                     | 66             | 20                 | 21                   | 2                   | 109                      | -167                        | -58                      |
| 2009-2010 | 0            | 0                | 0                      | 91             | 0                  | 7                    | 2                   | 100                      | -97                         | 3                        |
| 2010-2011 | 1            | 0                | 1                      | 103            | 26                 | 31                   | 2                   | 162                      | -125                        | 37                       |
| 2011-2012 | 0            | -2               | -2                     | 65             | 0                  | 15                   | 4                   | 84                       | -147                        | -63                      |
| 2012-2013 | 1            | -1               | 0                      | 86             | 26                 | 15                   | 3                   | 130                      | -107                        | 23                       |
| Average   | 1            | -1               | 0                      | 82             | 14                 | 18                   | 3                   | 117                      | -129                        | -12                      |