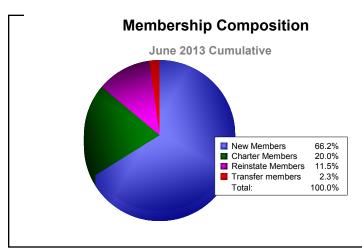

District T 1

As of June 2013 Cumulative

| Year      | New<br>Clubs | Dropped<br>Clubs | Gain/<br>Loss<br>Clubs | New<br>Members | Charter<br>Members | Reinstate<br>Members | Transfer<br>Members | Total<br>Member<br>Added | Total<br>Members<br>Dropped | Gain/<br>Loss<br>Members |
|-----------|--------------|------------------|------------------------|----------------|--------------------|----------------------|---------------------|--------------------------|-----------------------------|--------------------------|
| 2008-2009 | 1            | -2               | -1                     | 66             | 20                 | 21                   | 2                   | 109                      | -167                        | -58                      |
| 2009-2010 | 0            | 0                | 0                      | 91             | 0                  | 7                    | 2                   | 100                      | -97                         | 3                        |
| 2010-2011 | 1            | 0                | 1                      | 103            | 26                 | 31                   | 2                   | 162                      | -125                        | 37                       |
| 2011-2012 | 0            | -2               | -2                     | 65             | 0                  | 15                   | 4                   | 84                       | -147                        | -63                      |
| 2012-2013 | 1            | -1               | 0                      | 86             | 26                 | 15                   | 3                   | 130                      | -107                        | 23                       |
| Average   | 1            | -1               | 0                      | 82             | 14                 | 18                   | 3                   | 117                      | -129                        | -12                      |